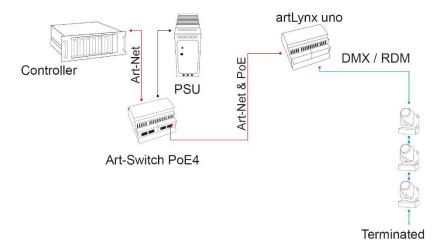

## **Ordering Info**

Product Code: artLynx uno

Accessories (not included):

PSU-24-0.75-FER

Art-Switch PoE4 & PSU-48-1-DR (powers up to 4 units)

**Mounting Drawing** 

**Application Drawing** 

In this example, the artLynx uno is powered by Power-over-Ethernet from an Art-Switch POE4. The artLynx uno can convert up to one Universe of data.