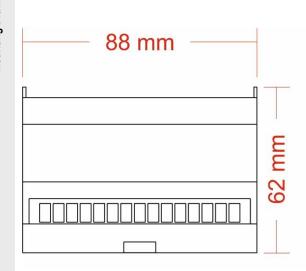

#### Mechanical

- Housing: DIN Rail Case
- Material: Polycarbonate Plastic UL94-V0 rated
- Overall Dimensions: 88mm / 5M (W) x 90mm (H) x 62mm (D)
- Mass: 0.15kg
- Mounting: DIN Rail (35mm) or Surface Mount
- Country of Manufacture: United Kingdom