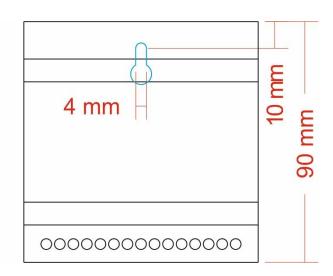

#### Mechanical

- Housing: DIN Rail Case
- Material: Polycarbonate Plastic UL94-V0 rated
- Overall Dimensions: 88mm / 5M (W) x 90mm (H) x 62mm (D)
- Mass: 0.15kg
- Mounting: DIN Rail (35mm) or Surface Mount
- Country of Manufacture: United Kingdom