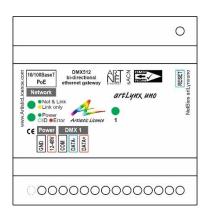

## **Configuration / Indication**

- Remote: Internal web browser, DMX-Workshop
- Manual: Factory reset button / Squawk
- LED Indication: Power / Network Activity / DMX Activity

## **Control / Data Connections**

- Ethernet Protocols: Art-Net, sACN, RDMnet LLRP
- Ethernet Connector: (1) RJ45 supports 10/100BaseT and PoE (IEEE 802.3af); isolated to 1 kV
- Output Protocols: DMX512, DMX512 (1990), DMX512-A, RDM V1.0 (E1.20 - 2010)
- DMX Connector: (1) 3-pin screw terminal (2.5mm² max wire size)